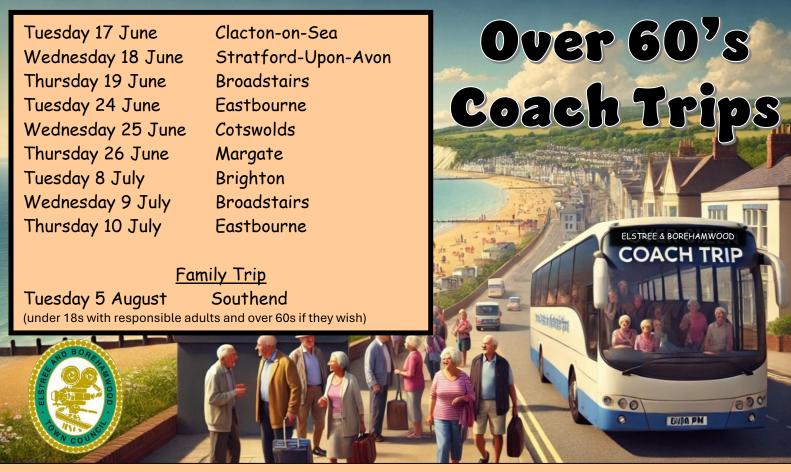

On sale from

## **MONDAY 12TH MAY 2025**

At Fairway Hall, Brook Close, Borehamwood WD6 5BT

Tickets available 9am - 12 Noon (Monday to Friday)

£15 Each - Only One Ticket Per Person

Card, Cheque or Cash (Please Bring Correct Change)

Before a booking can be made, please bring the following.

- Proof of age (e.g. Passport/Bus Pass)
- Proof of residence in the municipal parish of Elstree & Borehamwood (Utility Bill or similar).
- Family Trip proof of residence only